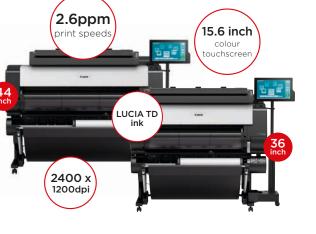

### Canon TX series MFP with T36 scanning solution

- Intuitive execution of printing and scanning tasks using the 15.6 inch (39.6cm) large touch screen and new SmartWorks software
- Available in two versions: as an all-in-one (AIO) version with integrated Windows PC or as a version that can be controlled via an external PC (PC required)
- Superb scanning quality thanks to Colortrac SingleSensor\* technology that enables consistently high performance
- Scan accuracy: ±0.1%, ±1 pixel
- Scan speed at 200dpi: 24 bit color: 152mm/sec, 8 bit grayscale and monochrome: 330mm/sec
- Optical resolution: 1200dpi
- Scan modes: RGB (24 bit), indexed RGB palette (8 bit), 256 grayscale (8 bit), monochrome printing (1 bit)
- · Max. width: 914mm (subject width: 965mm), max. scan length: 15.2m (TIFF), max. document thickness: 2mm
- Standard interface scanner: SuperSpeed USB 3.0
- Scanner software: SmartWorks 1168m MFP
- Productivity: simultaneous printing and scanning