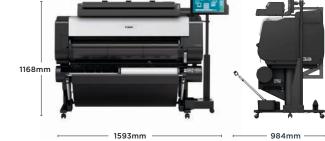

### **TX-3000 MFP T36**

### Canon TX series MFP with T36 scanning solution

- Intuitive execution of printing and scanning tasks using the 15.6 inch (39.6cm) large touch screen and new SmartWorks software
- Available in two versions: as an all-in-one (AIO) version with integrated Windows PC or as a version that can be controlled via an external PC (PC required)
- Superb scanning quality thanks to Colortrac SingleSensor\* technology that enables consistently high performance
- Scan accuracy: ±0.1%, ±1 pixel
- Scan speed at 200dpi: 24 bit color: 152mm/sec, 8 bit grayscale and monochrome: 330mm/sec
- Optical resolution: 1200dpi
- Scan modes: RGB (24 bit), indexed RGB palette (8 bit), 256 grayscale (8 bit), monochrome printing (1 bit)
- · Max. width: 914mm (subject width: 965mm), max. scan length: 15.2m (TIFF), max. document thickness: 2mm
- Standard interface scanner: SuperSpeed USB 3.0
- Scanner software: SmartWorks 1168m MFP
- Productivity: simultaneous printing and scanning