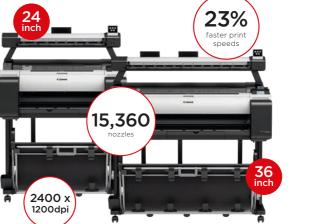

for CAD, GIS and Poster production

- 5 colour Lucia TD Pigment Ink System (Black, Matt Black Cyan, Magenta, Yellow)
- 2GB standard memory
- User-friendly, 3-inch flat panel touch screen display for scanner\*
- Single roll capability
- 60% less operation noise due to dampened fans, fewer vibrations and streamlined cutting
- Lightweight and compact design with full front usability for easy operation
- SingleSensor\* Technology delivers crystal clear lines and text, as well as bold colours
- Dedicated ScanApp Lei\* Software boosts productivity with continuous scan and copy to cloud, USB and PC
- Ideal for indoor and outdoor applications including use of Water Resistant media
- Bundled Starter ink: 130ml (Matte Black) and 90ml (Black, Cyan, Magenta, Yellow)
- 130/300ml ink tanks (available)



### TM300 + L36ei



161mm 707mm

### TM200 + L24ei



### **TX-3000 MFP T36**

### Canon TX series MFP with T36 scanning solution

- Intuitive execution of printing and scanning tasks using the 15.6 inch (39.6cm) large touch screen and new SmartWorks software
- Available in two versions: as an all-in-one (AIO) version with integrated Windows PC or as a version that can be controlled via an external PC (PC required)
- Superb scanning quality thanks to Colortrac SingleSensor\* technology that enables consistently high performance
- Scan accuracy: ±0.1%, ±1 pixel
- Scan speed at 200dpi: 24 bit color: 152mm/sec, 8 bit grayscale and monochrome: 330mm/sec
- Optical resolution: 1200dpi
- Scan modes: RGB (24 bit), indexed RGB palette (8 bit), 256 grayscale (8 bit), monochrome printing (1 bit)
-