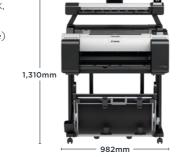

## TM-305 MFP T36

36 inch large format MFPs for CAD, GIS and Poster printing production

- 5 colour Lucia TD Pigment Ink System (Black, Matt Black, Cyan, Magenta, Yellow)
- imagePROGRAF TM-305 MFP T36 includes a built in 500GB
- Standard memory 128GB with 2GB Physical memory for the TM-305 MFP T36 TM300 + T36

\*\* TM-305 MEP T36 only.

-----1,289mm-----

⊢\_\_\_\_\_1,289mm—\_\_\_\_

-----1,680mm----

-161mm 707mm

-----1,680mm---

TM305 + T36

- 15.6 inch flat panel, touch screen display for scanner\*
- 6 inch per second colou scanning
- Single roll capability
- SingleSensor\* Technology delivers accurate document scanning with crisp text and sharp lines
- Ideal for indoor and outdoor applications including use of Water Resistant media
- Scanner\* controls: STOP, Advance/Rewind, LED status
- Maximum scan length\* 8m (JPEG/PDF) and 15.2m (TIFF)
- 2.0mm SmartWorks MFP V5 software